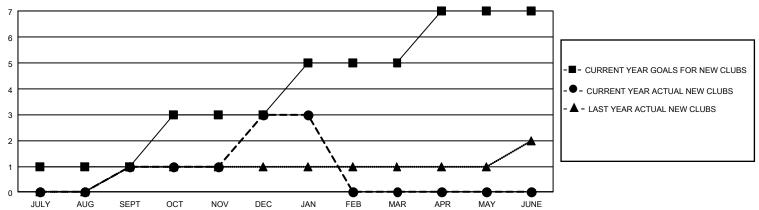

## GOALS AND ACTUAL NEW CLUBS CUMULATIVE

## GMT Constitutional Area 8, Group F

REPORT DOES NOT INCLUDE CLUBS IN UNDISTRICTED AREAS.

| Clubs         |               |             |               | Members               |                       |                         |                                                    |  |
|---------------|---------------|-------------|---------------|-----------------------|-----------------------|-------------------------|----------------------------------------------------|--|
|               | RESULTS FOR   | R 2020-2021 |               | RESULTS FOR 2020-2021 |                       |                         |                                                    |  |
| QUARTER       | NEW CLUB GOAL | NEW CLUBS   | DROPPED CLUBS | QUARTER MEMB          | ER GROWTH NET<br>GOAL | MEMBER GROWTH<br>ACTUAL | DROPPED<br>MEMBERS ACTUAL<br>(including transfers) |  |
| JULY/AUG/SEPT | 3             | 1           | 0             | JULY/AUG/SEPT         | 70                    | 71                      | 52                                                 |  |
| OCT/NOV/DEC   | 6             | 2           | 0             | OCT/NOV/DEC           | 110                   | 128                     | 116                                                |  |
| JAN/FEB/MAR   | 6             | 0           | 0             | JAN/FEB/MAR           | 100                   | 18                      | 9                                                  |  |
| APR/MAY/JUNE  | 6             | 0           | 0             | APR/MAY/JUNE          | 80                    | 0                       | 0                                                  |  |