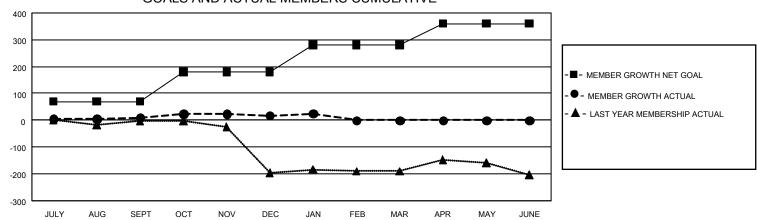

## GOALS AND ACTUAL MEMBERS CUMULATIVE

| DROPPED CLUBS: 0           |     | 52 CLUBS OF 107 ADDED 1 OR MORE<br>NEW MEMBERS | GENDER DISTRIBUTION  MALE 1,799 (71.59%) |              |     |
|----------------------------|-----|------------------------------------------------|------------------------------------------|--------------|-----|
| DROPPED MEMBERS            |     |                                                | FEMALE                                   | 714 (28.41%) |     |
| DECEASED                   | 11  | CLICK HERE FOR CLIMIN ATIVE                    | TOTAL FAMILY UNIT MEMBERS                |              | 250 |
| CLUB CANCELLED 0 OTHER 166 |     | CLICK HERE FOR CUMULATIVE MEMBERSHIP DATA      | FAMILY MEMBERS PAYING HALF DUES          |              | 127 |
| TOTAL                      | 177 |                                                |                                          |              |     |

## GMT Constitutional Area 8, Group F

REPORT DOES NOT INCLUDE CLUBS IN UNDISTRICTED AREAS.

| Clubs         |               |             |               | Members               |                       |                         |                                                    |  |
|---------------|---------------|-------------|---------------|-----------------------|-----------------------|-------------------------|----------------------------------------------------|--|
|               | RESULTS FOR   | R 2020-2021 |               | RESULTS FOR 2020-2021 |                       |                         |                                                    |  |
| QUARTER       | NEW CLUB GOAL | NEW CLUBS   | DROPPED CLUBS | QUARTER MEMB          | ER GROWTH NET<br>GOAL | MEMBER GROWTH<br>ACTUAL | DROPPED<br>MEMBERS ACTUAL<br>(including transfers) |  |
| JULY/AUG/SEPT | 3             | 1           | 0             | JULY/AUG/SEPT         | 70                    | 71                      | 52                                                 |  |
| OCT/NOV/DEC   | 6             | 2           | 0             | OCT/NOV/DEC           | 110                   | 128                     | 116                                                |  |
| JAN/FEB/MAR   | 6             | 0           | 0             | JAN/FEB/MAR           | 100                   | 18                      | 9                                                  |  |
| APR/MAY/JUNE  | 6             | 0           | 0             | APR/MAY/JUNE          | 80                    | 0                       | 0                                                  |  |